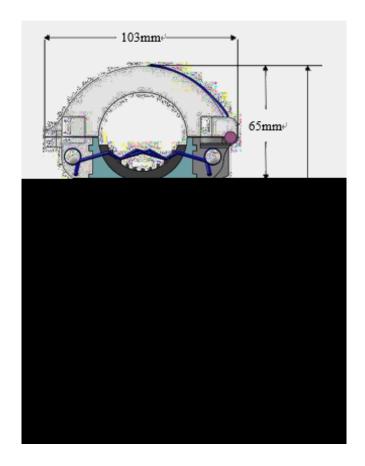

# DFE-HH Catalogue Overhead Line Remote Fault Indicator

For Reliable, Secure and Economical Energy System Operation



## 1. General Description







### 2. Features

| <br> |
|------|
|      |
|      |
|      |
|      |
|      |
|      |
|      |
|      |
|      |
|      |
|      |
|      |
|      |
|      |
|      |
|      |
|      |
|      |
|      |
|      |
|      |
|      |
|      |
|      |
|      |
|      |
|      |
|      |

# 3. Specifications

| Subject | Value |
|---------|-------|
|         |       |
|         |       |
|         |       |
|         |       |
|         |       |
|         |       |
|         |       |
|         |       |
|         |       |
|         |       |
|         |       |
|         |       |
|         |       |



## 4. Dimensions





#### 5. Accessories

\*Please refer to User's Manual to get the way the installation.



indicator parameters, do some configuration or reset indicator on site.

\*Please refer to FPI-HAND User's Manual.



\*Easy for maintenance crew to check fault

#### 6. Order Info

| Item | Content |
|------|---------|
|      |         |
|      |         |
|      |         |
|      |         |