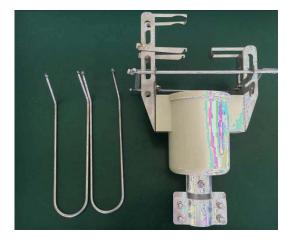

#### 5. Accessories

\*Please refer to User's Manual to get the way the installation.

indicator parameters, do some configuration or reset indicator on site.

\*Please refer to FPI-HAND User's Manual.

\*Easy for maintenance crew to check fault