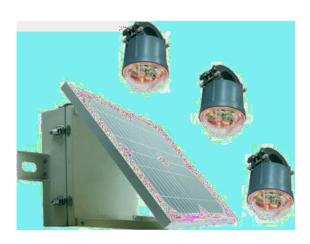

# DFE-HH Catalogue Overhead Line Remote Fault Indicator

For Reliable, Secure and Economical Energy System Operation



## 1. General Description







### 2. Features

| <br> |
|------|
|      |
|      |
|      |
|      |
|      |
|      |
|      |
|      |
|      |
|      |
|      |
|      |
|      |
|      |
|      |
|      |
|      |
|      |
|      |
|      |
|      |
|      |
|      |
|      |
|      |
|      |
|      |
|      |

# 3. Specifications

| Subject | Value |
|---------|-------|
|         |       |
|         |       |
|         |       |
|         |       |
|         |       |
|         |       |
|         |       |
|         |       |
|         |       |
|         |       |
|         |       |
|         |       |
|         |       |



## 4. Dimensions





#### 5. Accessories

\*Please refer to User's Manual to get the way the installation.



indicator parameters, do some configuration or reset indicator on site.