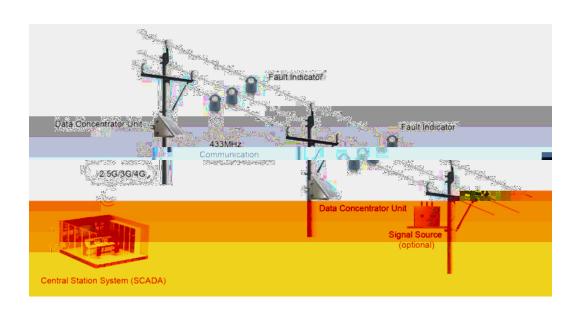

# DFE-HH Catalogue Overhead Line Remote Fault Indicator

For Reliable, Secure and Economical Energy System Operation



## 1. General Description







### 2. Features

| <br> |
|------|
|      |
|      |
|      |
|      |
|      |
|      |
|      |
|      |
|      |
|      |
|      |
|      |
|      |
|      |
|      |
|      |
|      |
|      |
|      |
|      |
|      |
|      |
|      |
|      |
|      |
|      |
|      |
|      |

# 3. Specifications

| Subject | Value |
|---------|-------|
|         |       |
|         |       |
|         |       |
|         |       |
|         |       |
|         |       |
|         |       |
|         |       |
|         |       |
|         |       |
|         |       |
|         |       |
|         |       |



## 4. Dimensions





#### 5. Accessories

\*Please refer to User's Manual to get the way the installation.



indicator parameters, do some configuration or reset indicator on site.